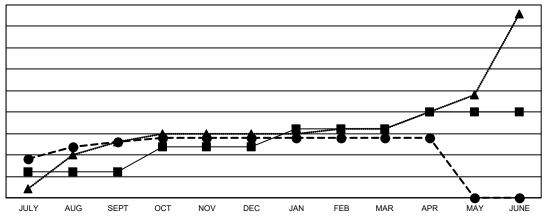

- CURRENT YEAR ACTUAL NEW CLUBS

- LAST YEAR ACTUAL NEW CLUBS

© Copyright 2020, Lions Clubs International, All Rights Reserved.