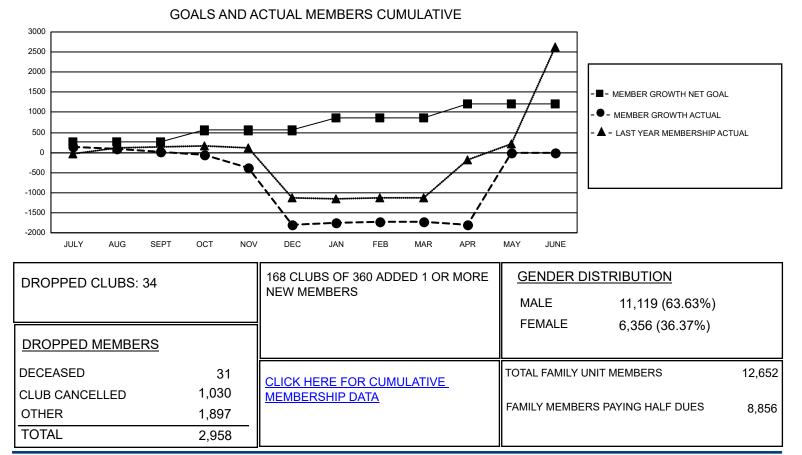

## LOCATION: INDIA

GMT: OPEN

GMT CA<sub>6</sub>

| Clubs                 |               |           |               | Members               |                           |                         |                                                    |
|-----------------------|---------------|-----------|---------------|-----------------------|---------------------------|-------------------------|----------------------------------------------------|
| RESULTS FOR 2019-2020 |               |           |               | RESULTS FOR 2019-2020 |                           |                         |                                                    |
| QUARTER               | NEW CLUB GOAL | NEW CLUBS | DROPPED CLUBS | QUARTER               | MEMBER GROWTH NET<br>GOAL | MEMBER GROWTH<br>ACTUAL | DROPPED<br>MEMBERS ACTUAL<br>(including transfers) |
| JULY/AUG/SEPT         | 6             | 13        | 2             | JULY/AUG/SE           | PT 265                    | 513                     | 461                                                |
| OCT/NOV/DEC           | 6             | 1         | 30            | OCT/NOV/DEC           | 285                       | 709                     | 2,065                                              |
| JAN/FEB/MAR           | 4             | 0         | 2             | JAN/FEB/MAR           | 320                       | 526                     | 313                                                |
| APR/MAY/JUNE          | 4             | 0         | 0             | APR/MAY/JUN           | IE 330                    | 56                      | 119                                                |